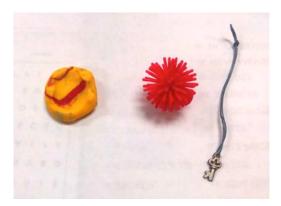

## **Care Packages in Times of Need**

Northern Lakes Community Mental Health Authority Outpatient Therapist, **Carol Shetenhelm**, LPC, is sending care packets to people she serves in Houghton Lake, which are filled with coloring pages, puzzles, and educational materials, depending on their needs. Recent packets included a worry stone, stress ball, and small "key to your future." This outreach has been welcomed. It is a different way to interact and Carol reports that the people she serves are happy to hear from her each week and are thankful for the contact. They tell her that just knowing there is someone out there who cares is invaluable.

Some items in a recent care packet include a worry stone, stress ball and small "key to your future."

People Carol serves are happy to hear from her and know there is someone out there who cares.